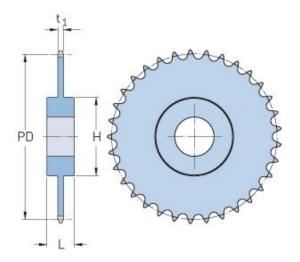

## PHS 16B-1CH70

| D:   D / \                                                                                                                   | 25.4                                     |
|------------------------------------------------------------------------------------------------------------------------------|------------------------------------------|
| Pitch P (mm)                                                                                                                 | 25.4                                     |
| Pitch P (in)                                                                                                                 | 1                                        |
| No. of teeth                                                                                                                 | 70                                       |
| Pitch diameter                                                                                                               | 566.14                                   |
| (mm)                                                                                                                         |                                          |
| Pitch diameter (in)                                                                                                          | 22.29                                    |
| Min. bore (mm)                                                                                                               | -                                        |
| Min. bore (in)                                                                                                               | -                                        |
| Max. bore (mm)                                                                                                               | -                                        |
| Max. bore (in)                                                                                                               | -                                        |
| Hub H (mm)                                                                                                                   | -                                        |
| Hub H (in)                                                                                                                   | -                                        |
| Hub L (mm)                                                                                                                   | -                                        |
| Hub L (in)                                                                                                                   | -                                        |
| Weight (kg)                                                                                                                  | 29.06                                    |
| Weight (lbs)                                                                                                                 | 64.07                                    |
| Pitch diameter (in) Min. bore (mm) Min. bore (in) Max. bore (mm) Max. bore (in) Hub H (mm) Hub L (mm) Hub L (in) Weight (kg) | -<br>-<br>-<br>-<br>-<br>-<br>-<br>29.06 |