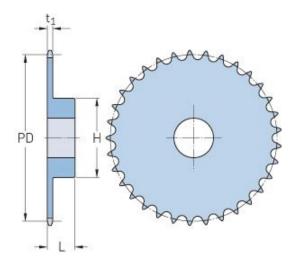

## PHS 16B-1BH41

| Pitch P (mm)           | 25.4   |
|------------------------|--------|
| Pitch P (in)           | 1      |
| No. of teeth           | 41     |
| Pitch diameter<br>(mm) | 331.82 |
| Pitch diameter (in)    | 13.06  |
| Min. bore (mm)         | -      |
| Min. bore (in)         | -      |
| Max. bore (mm)         | -      |
| Max. bore (in)         | -      |
| Hub H (mm)             | -      |
| Hub H (in)             | -      |
| Hub L (mm)             | -      |
| Hub L (in)             | -      |
| Weight (kg)            | 13.4   |
| Weight (lbs)           | 29.54  |