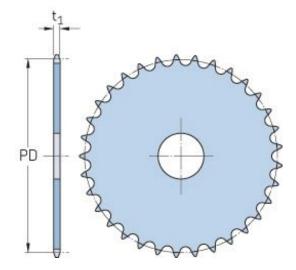

## PHS 12B-1AH45

| Pitch P (mm)        | 19.05 |
|---------------------|-------|
| Pitch P (in)        | 0.75  |
| No. of teeth        | 45    |
| Pitch diameter      | 273.1 |
| (mm)                |       |
| Pitch diameter (in) | 10.75 |
| Min. bore (mm)      | -     |
| Min. bore (in)      | -     |
| Max. bore (mm)      | -     |
| Max. bore (in)      | -     |
| Hub H (mm)          | -     |
| Hub H (in)          | -     |
| Hub L (mm)          | -     |
| Hub L (in)          | -     |
| Weight (kg)         | 4.77  |
| Weight (lbs)        | 10.52 |
|                     |       |