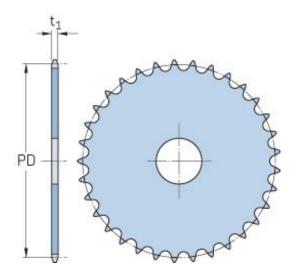

## PHS 12B-1AH34

| ,                      |        |
|------------------------|--------|
| Pitch P (mm)           | 19.05  |
| Pitch P (in)           | 0.75   |
| No. of teeth           | 34     |
| Pitch diameter<br>(mm) | 206.46 |
| Pitch diameter (in)    | 8.13   |
| Min. bore (mm)         | -      |
| Min. bore (in)         | -      |
| Max. bore (mm)         | -      |
| Max. bore (in)         | -      |
| Hub H (mm)             | -      |
| Hub H (in)             | -      |
| Hub L (mm)             | -      |
| Hub L (in)             | -      |
| Weight (kg)            | 2.72   |
| Weight (lbs)           | 6      |
|                        |        |