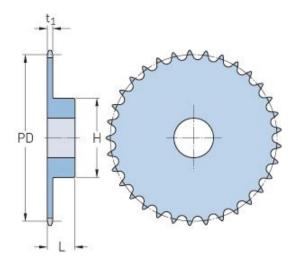

## PHS 12B-1BH41

| Pitch P (mm)           | 19.05  |
|------------------------|--------|
| Pitch P (in)           | 0.75   |
| No. of teeth           | 41     |
| Pitch diameter<br>(mm) | 248.87 |
| Pitch diameter (in)    | 9.8    |
| Min. bore (mm)         | 20     |
| Min. bore (in)         | 0.79   |
| Max. bore (mm)         | 70     |
| Max. bore (in)         | 2.76   |
| Hub H (mm)             | 110    |
| Hub H (in)             | 4.33   |
| Hub L (mm)             | 56     |
| Hub L (in)             | 2.2    |
| Weight (kg)            | 5.78   |
| Weight (lbs)           | 12.74  |