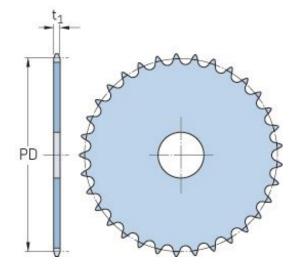

## **PHS 10B-1AH48**

| Pitch P (mm)           | 15.88 |
|------------------------|-------|
| Pitch P (in)           | 0.63  |
| No. of teeth           | 48    |
| Pitch diameter<br>(mm) | 15.88 |
| Pitch diameter (in)    | 0.63  |
| Min. bore (mm)         | -     |
| Min. bore (in)         | -     |
| Max. bore (mm)         | -     |
| Max. bore (in)         | -     |
| Hub H (mm)             | -     |
| Hub H (in)             | -     |
| Hub L (mm)             | -     |
| Hub L (in)             | -     |
| Weight (kg)            | 3.13  |
| Weight (lbs)           | 6.9   |
|                        | /     |