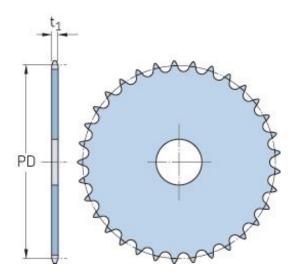

## PHS 10B-1AH27

| Pitch P (mm)           | 15.88 |
|------------------------|-------|
| Pitch P (in)           | 0.63  |
| No. of teeth           | 27    |
| Pitch diameter<br>(mm) | 15.88 |
| Pitch diameter (in)    | 0.63  |
| Min. bore (mm)         | -     |
| Min. bore (in)         | -     |
| Max. bore (mm)         | -     |
| Max. bore (in)         | -     |
| Hub H (mm)             | -     |
| Hub H (in)             | -     |
| Hub L (mm)             | -     |
| Hub L (in)             | -     |
| Weight (kg)            | 0.96  |
| Weight (lbs)           | 2.12  |