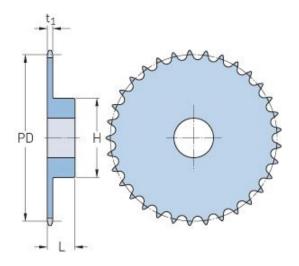

## PHS 10B-1BH50

| Pitch P (mm)           | 15.88 |
|------------------------|-------|
| Pitch P (in)           | 0.63  |
| No. of teeth           | 50    |
| Pitch diameter<br>(mm) | 15.88 |
| Pitch diameter (in)    | 0.63  |
| Min. bore (mm)         | 20    |
| Min. bore (in)         | 0.79  |
| Max. bore (mm)         | 64    |
| Max. bore (in)         | 2.52  |
| Hub H (mm)             | 100   |
| Hub H (in)             | 3.94  |
| Hub L (mm)             | 40    |
| Hub L (in)             | 1.57  |
| Weight (kg)            | 4.98  |
| Weight (lbs)           | 10.98 |