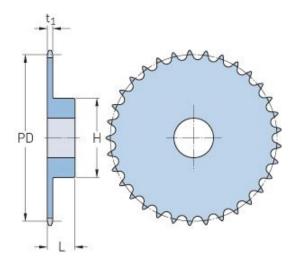

## PHS 10B-1BH34

| Pitch P (mm)           | 15.88 |
|------------------------|-------|
| Pitch P (in)           | 0.63  |
| No. of teeth           | 34    |
| Pitch diameter<br>(mm) | 15.88 |
| Pitch diameter (in)    | 0.63  |
| Min. bore (mm)         | 20    |
| Min. bore (in)         | 0.79  |
| Max. bore (mm)         | 58    |
| Max. bore (in)         | 2.28  |
| Hub H (mm)             | 95    |
| Hub H (in)             | 3.74  |
| Hub L (mm)             | 35    |
| Hub L (in)             | 1.38  |
| Weight (kg)            | 2.9   |
| Weight (lbs)           | 6.39  |