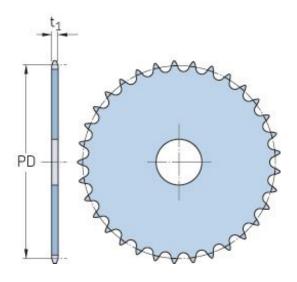

## PHS 08B-1AH114

| r                      | ,     |
|------------------------|-------|
| Pitch P (mm)           | 12.7  |
| Pitch P (in)           | 0.5   |
| No. of teeth           | 114   |
| Pitch diameter<br>(mm) | 12.7  |
| Pitch diameter (in)    | 0.5   |
| Min. bore (mm)         | -     |
| Min. bore (in)         | -     |
| Max. bore (mm)         | -     |
| Max. bore (in)         | -     |
| Hub H (mm)             | -     |
| Hub H (in)             | -     |
| Hub L (mm)             | -     |
| Hub L (in)             | -     |
| Weight (kg)            | 8.47  |
| Weight (lbs)           | 18.67 |
|                        |       |