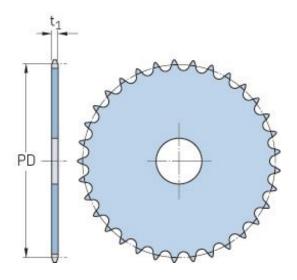

## PHS 08B-1AH54

| ,                      |      |
|------------------------|------|
| Pitch P (mm)           | 12.7 |
| Pitch P (in)           | 0.5  |
| No. of teeth           | 54   |
| Pitch diameter<br>(mm) | 12.7 |
| Pitch diameter (in)    | 0.5  |
| Min. bore (mm)         | -    |
| Min. bore (in)         | -    |
| Max. bore (mm)         | -    |
| Max. bore (in)         | -    |
| Hub H (mm)             | -    |
| Hub H (in)             | -    |
| Hub L (mm)             | -    |
| Hub L (in)             | -    |
| Weight (kg)            | 2    |
| Weight (lbs)           | 4.41 |
|                        |      |