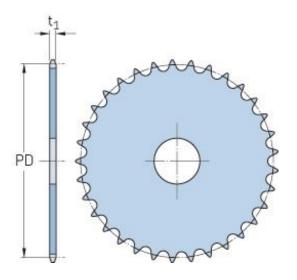

## PHS 08B-1AH31

| r                      | ,    |
|------------------------|------|
| Pitch P (mm)           | 12.7 |
| Pitch P (in)           | 0.5  |
| No. of teeth           | 31   |
| Pitch diameter<br>(mm) | 12.7 |
| Pitch diameter (in)    | 0.5  |
| Min. bore (mm)         | -    |
| Min. bore (in)         | -    |
| Max. bore (mm)         | -    |
| Max. bore (in)         | -    |
| Hub H (mm)             | -    |
| Hub H (in)             | -    |
| Hub L (mm)             | -    |
| Hub L (in)             | -    |
| Weight (kg)            | 0.63 |
| Weight (lbs)           | 1.39 |
|                        |      |