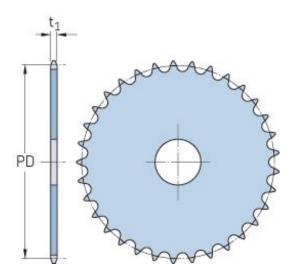

## PHS 08B-1AH29

| r                      | ,    |
|------------------------|------|
| Pitch P (mm)           | 12.7 |
| Pitch P (in)           | 0.5  |
| No. of teeth           | 29   |
| Pitch diameter<br>(mm) | 12.7 |
| Pitch diameter (in)    | 0.5  |
| Min. bore (mm)         | -    |
| Min. bore (in)         | -    |
| Max. bore (mm)         | -    |
| Max. bore (in)         | -    |
| Hub H (mm)             | -    |
| Hub H (in)             | -    |
| Hub L (mm)             | -    |
| Hub L (in)             | -    |
| Weight (kg)            | 0.55 |
| Weight (lbs)           | 1.21 |
|                        |      |