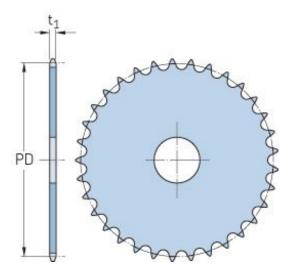

## PHS 08B-1AH27

| ,                      | ,    |
|------------------------|------|
| Pitch P (mm)           | 12.7 |
| Pitch P (in)           | 0.5  |
| No. of teeth           | 27   |
| Pitch diameter<br>(mm) | 12.7 |
| Pitch diameter (in)    | 0.5  |
| Min. bore (mm)         | -    |
| Min. bore (in)         | -    |
| Max. bore (mm)         | -    |
| Max. bore (in)         | -    |
| Hub H (mm)             | -    |
| Hub H (in)             | -    |
| Hub L (mm)             | -    |
| Hub L (in)             | -    |
| Weight (kg)            | 0.48 |
| Weight (lbs)           | 1.06 |
|                        |      |