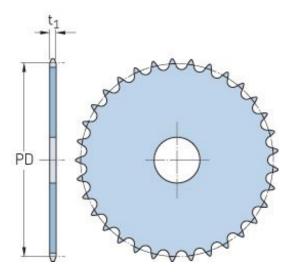

## PHS 08B-1AH26

| r                      | ,    |
|------------------------|------|
| Pitch P (mm)           | 12.7 |
| Pitch P (in)           | 0.5  |
| No. of teeth           | 26   |
| Pitch diameter<br>(mm) | 12.7 |
| Pitch diameter (in)    | 0.5  |
| Min. bore (mm)         | -    |
| Min. bore (in)         | -    |
| Max. bore (mm)         | -    |
| Max. bore (in)         | -    |
| Hub H (mm)             | -    |
| Hub H (in)             | -    |
| Hub L (mm)             | -    |
| Hub L (in)             | -    |
| Weight (kg)            | 0.44 |
| Weight (lbs)           | 0.97 |
|                        |      |