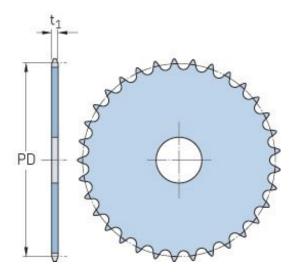

## PHS 08B-1AH24

| r                      | <b>^</b> |
|------------------------|----------|
| Pitch P (mm)           | 12.7     |
| Pitch P (in)           | 0.5      |
| No. of teeth           | 24       |
| Pitch diameter<br>(mm) | 12.7     |
| Pitch diameter (in)    | 0.5      |
| Min. bore (mm)         | -        |
| Min. bore (in)         | -        |
| Max. bore (mm)         | -        |
| Max. bore (in)         | -        |
| Hub H (mm)             | -        |
| Hub H (in)             | -        |
| Hub L (mm)             | -        |
| Hub L (in)             | -        |
| Weight (kg)            | 0.37     |
| Weight (lbs)           | 0.82     |
|                        |          |