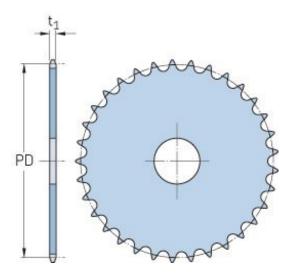

## PHS 08B-1AH21

| r                      | ,    |
|------------------------|------|
| Pitch P (mm)           | 12.7 |
| Pitch P (in)           | 0.5  |
| No. of teeth           | 21   |
| Pitch diameter<br>(mm) | 12.7 |
| Pitch diameter (in)    | 0.5  |
| Min. bore (mm)         | -    |
| Min. bore (in)         | -    |
| Max. bore (mm)         | -    |
| Max. bore (in)         | -    |
| Hub H (mm)             | -    |
| Hub H (in)             | -    |
| Hub L (mm)             | -    |
| Hub L (in)             | -    |
| Weight (kg)            | 0.26 |
| Weight (lbs)           | 0.57 |
|                        |      |