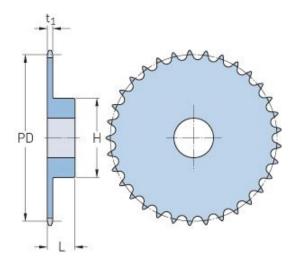

## PHS 08B-1BH84

| Pitch P (mm)           | 12.7  |
|------------------------|-------|
| Pitch P (in)           | 0.5   |
| No. of teeth           | 84    |
| Pitch diameter<br>(mm) | 12.7  |
| Pitch diameter (in)    | 0.5   |
| Min. bore (mm)         | 16    |
| Min. bore (in)         | 0.63  |
| Max. bore (mm)         | 64    |
| Max. bore (in)         | 2.52  |
| Hub H (mm)             | 90    |
| Hub H (in)             | 3.54  |
| Hub L (mm)             | 40    |
| Hub L (in)             | 1.57  |
| Weight (kg)            | 6.12  |
| Weight (lbs)           | 13.49 |