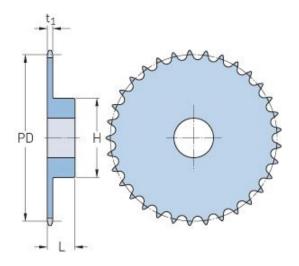

## PHS 08B-1BH35

| Pitch P (mm)           | 12.7 |
|------------------------|------|
| Pitch P (in)           | 0.5  |
| No. of teeth           | 35   |
| Pitch diameter<br>(mm) | 12.7 |
| Pitch diameter (in)    | 0.5  |
| Min. bore (mm)         | 16   |
| Min. bore (in)         | 0.63 |
| Max. bore (mm)         | 46   |
| Max. bore (in)         | 1.81 |
| Hub H (mm)             | 90   |
| Hub H (in)             | 3.54 |
| Hub L (mm)             | 30   |
| Hub L (in)             | 1.18 |
| Weight (kg)            | 1.94 |
| Weight (lbs)           | 4.28 |