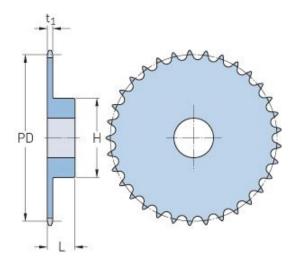

## PHS 08B-1BH18

| Pitch P (mm)           | 12.7 |
|------------------------|------|
| Pitch P (in)           | 0.5  |
| No. of teeth           | 18   |
| Pitch diameter<br>(mm) | 12.7 |
| Pitch diameter (in)    | 0.5  |
| Min. bore (mm)         | 12   |
| Min. bore (in)         | 0.47 |
| Max. bore (mm)         | 35   |
| Max. bore (in)         | 1.38 |
| Hub H (mm)             | 56   |
| Hub H (in)             | 2.2  |
| Hub L (mm)             | 28   |
| Hub L (in)             | 1.1  |
| Weight (kg)            | 0.59 |
| Weight (lbs)           | 1.3  |