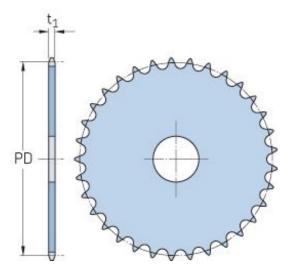

## PHS 06B-1AH92

|                     | .,     |
|---------------------|--------|
| Pitch P (mm)        | 9.52   |
| Pitch P (in)        | 0.37   |
| No. of teeth        | 92     |
| Pitch diameter      | 278.99 |
| (mm)                | 10.00  |
| Pitch diameter (in) | 10.98  |
| Min. bore (mm)      | -      |
| Min. bore (in)      | -      |
| Max. bore (mm)      | -      |
| Max. bore (in)      | -      |
| Hub H (mm)          | -      |
| Hub H (in)          | -      |
| Hub L (mm)          | -      |
| Hub L (in)          | -      |
| Weight (kg)         | 2.16   |
| Weight (lbs)        | 4.76   |
|                     |        |