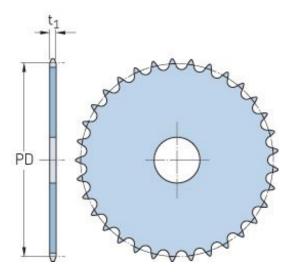

## PHS 06B-1AH76

|                        | ,      |
|------------------------|--------|
| Pitch P (mm)           | 9.52   |
| Pitch P (in)           | 0.37   |
| No. of teeth           | 76     |
| Pitch diameter<br>(mm) | 230.49 |
| Pitch diameter (in)    | 9.07   |
| Min. bore (mm)         | -      |
| Min. bore (in)         | -      |
| Max. bore (mm)         | -      |
| Max. bore (in)         | -      |
| Hub H (mm)             | -      |
| Hub H (in)             | -      |
| Hub L (mm)             | -      |
| Hub L (in)             | -      |
| Weight (kg)            | 1.64   |
| Weight (lbs)           | 3.62   |
|                        |        |