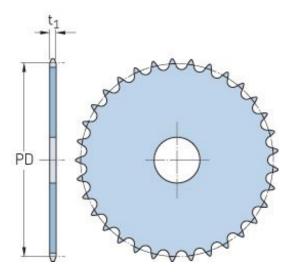

## PHS 06B-1AH31

|                        | ,     |
|------------------------|-------|
| Pitch P (mm)           | 9.52  |
| Pitch P (in)           | 0.37  |
| No. of teeth           | 31    |
| Pitch diameter<br>(mm) | 94.15 |
| Pitch diameter (in)    | 3.71  |
| Min. bore (mm)         | -     |
| Min. bore (in)         | -     |
| Max. bore (mm)         | -     |
| Max. bore (in)         | -     |
| Hub H (mm)             | -     |
| Hub H (in)             | -     |
| Hub L (mm)             | -     |
| Hub L (in)             | -     |
| Weight (kg)            | 0.26  |
| Weight (lbs)           | 0.57  |
|                        |       |