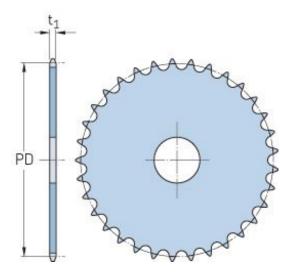

## PHS 06B-1AH29

|                        | ,     |
|------------------------|-------|
| Pitch P (mm)           | 9.52  |
| Pitch P (in)           | 0.37  |
| No. of teeth           | 29    |
| Pitch diameter<br>(mm) | 88.09 |
| Pitch diameter (in)    | 3.47  |
| Min. bore (mm)         | -     |
| Min. bore (in)         | -     |
| Max. bore (mm)         | -     |
| Max. bore (in)         | -     |
| Hub H (mm)             | -     |
| Hub H (in)             | -     |
| Hub L (mm)             | -     |
| Hub L (in)             | -     |
| Weight (kg)            | 0.23  |
| Weight (lbs)           | 0.51  |
|                        |       |