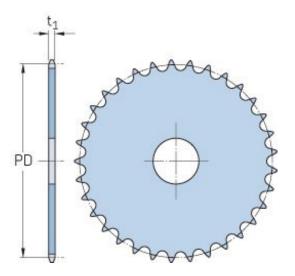

## PHS 06B-1AH22

| r                      | ,     |
|------------------------|-------|
| Pitch P (mm)           | 9.52  |
| Pitch P (in)           | 0.37  |
| No. of teeth           | 22    |
| Pitch diameter<br>(mm) | 66.93 |
| Pitch diameter (in)    | 2.64  |
| Min. bore (mm)         | -     |
| Min. bore (in)         | -     |
| Max. bore (mm)         | -     |
| Max. bore (in)         | -     |
| Hub H (mm)             | -     |
| Hub H (in)             | -     |
| Hub L (mm)             | -     |
| Hub L (in)             | -     |
| Weight (kg)            | 0.13  |
| Weight (lbs)           | 0.29  |
|                        |       |