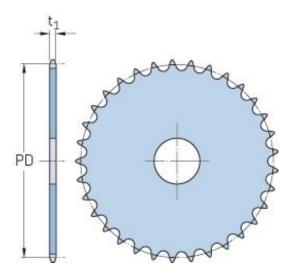

## PHS 06B-1AH21

| Pitch P (mm)           | 9.52  |
|------------------------|-------|
| Pitch P (in)           | 0.37  |
| No. of teeth           | 21    |
| Pitch diameter<br>(mm) | 63.91 |
| Pitch diameter (in)    | 2.52  |
| Min. bore (mm)         | -     |
| Min. bore (in)         | -     |
| Max. bore (mm)         | -     |
| Max. bore (in)         | -     |
| Hub H (mm)             | -     |
| Hub H (in)             | -     |
| Hub L (mm)             | -     |
| Hub L (in)             | -     |
| Weight (kg)            | 0.11  |
| Weight (lbs)           | 0.24  |
|                        |       |