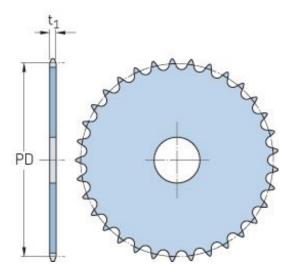

## PHS 06B-1AH16

|                        | ,     |
|------------------------|-------|
| Pitch P (mm)           | 9.52  |
| Pitch P (in)           | 0.37  |
| No. of teeth           | 16    |
| Pitch diameter<br>(mm) | 48.82 |
| Pitch diameter (in)    | 1.92  |
| Min. bore (mm)         | -     |
| Min. bore (in)         | -     |
| Max. bore (mm)         | -     |
| Max. bore (in)         | -     |
| Hub H (mm)             | -     |
| Hub H (in)             | -     |
| Hub L (mm)             | -     |
| Hub L (in)             | -     |
| Weight (kg)            | 0.07  |
| Weight (lbs)           | 0.15  |
|                        |       |