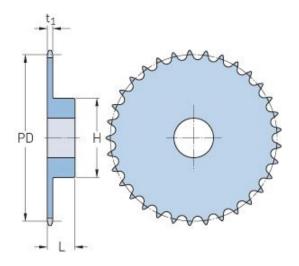

## PHS 06B-1BH70

| Pitch P (mm)           | 9.52  |
|------------------------|-------|
| Pitch P (in)           | 0.37  |
| No. of teeth           | 70    |
| Pitch diameter<br>(mm) | 212.3 |
| Pitch diameter (in)    | 8.36  |
| Min. bore (mm)         | 14    |
| Min. bore (in)         | 0.55  |
| Max. bore (mm)         | 48    |
| Max. bore (in)         | 1.89  |
| Hub H (mm)             | 78    |
| Hub H (in)             | 3.07  |
| Hub L (mm)             | 32    |
| Hub L (in)             | 1.26  |
| Weight (kg)            | 3.6   |
| Weight (lbs)           | 7.94  |