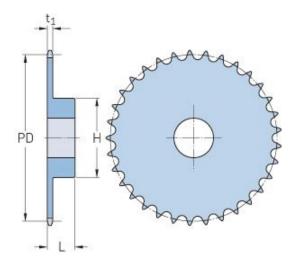

## PHS 06B-1BH47

| Pitch P (mm)           | 9.52   |
|------------------------|--------|
| Pitch P (in)           | 0.37   |
| No. of teeth           | 47     |
| Pitch diameter<br>(mm) | 142.61 |
| Pitch diameter (in)    | 5.61   |
| Min. bore (mm)         | 14     |
| Min. bore (in)         | 0.55   |
| Max. bore (mm)         | 48     |
| Max. bore (in)         | 1.89   |
| Hub H (mm)             | 78     |
| Hub H (in)             | 3.07   |
| Hub L (mm)             | 32     |
| Hub L (in)             | 1.26   |
| Weight (kg)            | 1.76   |
| Weight (lbs)           | 3.88   |