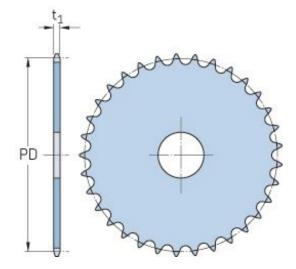

## PHS 05B-1AH47

|                     | 0      |
|---------------------|--------|
| Pitch P (mm)        | 8      |
| Pitch P (in)        | 0.31   |
| No. of teeth        | 47     |
| Pitch diameter      | 119.77 |
| (mm)                |        |
| Pitch diameter (in) | 4.72   |
| Min. bore (mm)      | -      |
| Min. bore (in)      | -      |
| Max. bore (mm)      | -      |
| Max. bore (in)      | -      |
| Hub H (mm)          | -      |
| Hub H (in)          | -      |
| Hub L (mm)          | -      |
| Hub L (in)          | -      |
| Weight (kg)         | 0.32   |
| Weight (lbs)        | 0.71   |
|                     |        |