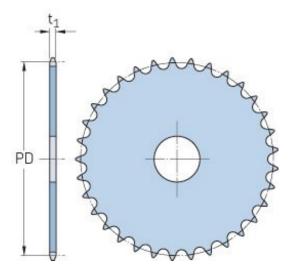

## PHS 05B-1AH27

| r                      | ,     |
|------------------------|-------|
| Pitch P (mm)           | 8     |
| Pitch P (in)           | 0.31  |
| No. of teeth           | 27    |
| Pitch diameter<br>(mm) | 68.91 |
| Pitch diameter (in)    | 2.71  |
| Min. bore (mm)         | -     |
| Min. bore (in)         | -     |
| Max. bore (mm)         | -     |
| Max. bore (in)         | -     |
| Hub H (mm)             | -     |
| Hub H (in)             | -     |
| Hub L (mm)             | -     |
| Hub L (in)             | -     |
| Weight (kg)            | 0.07  |
| Weight (lbs)           | 0.15  |
|                        |       |