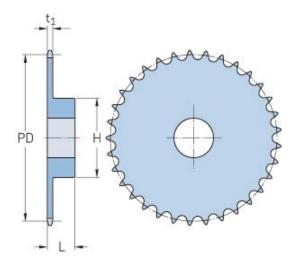

## PHS 05B-1BH96

| Pitch P (mm)           | 8     |
|------------------------|-------|
| Pitch P (in)           | 0.31  |
| No. of teeth           | 96    |
| Pitch diameter<br>(mm) | 244.5 |
| Pitch diameter (in)    | 9.63  |
| Min. bore (mm)         | 20    |
| Min. bore (in)         | 0.79  |
| Max. bore (mm)         | 55    |
| Max. bore (in)         | 2.17  |
| Hub H (mm)             | 80    |
| Hub H (in)             | 3.15  |
| Hub L (mm)             | 34    |
| Hub L (in)             | 1.34  |
| Weight (kg)            | 0.63  |
| Weight (lbs)           | 1.39  |