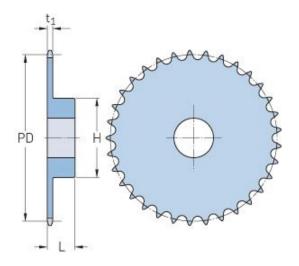

## PHS 05B-1BH84

| Pitch P (mm)           | 8      |
|------------------------|--------|
| Pitch P (in)           | 0.31   |
| No. of teeth           | 84     |
| Pitch diameter<br>(mm) | 213.95 |
| Pitch diameter (in)    | 8.42   |
| Min. bore (mm)         | 20     |
| Min. bore (in)         | 0.79   |
| Max. bore (mm)         | 55     |
| Max. bore (in)         | 2.17   |
| Hub H (mm)             | 80     |
| Hub H (in)             | 3.15   |
| Hub L (mm)             | 34     |
| Hub L (in)             | 1.34   |
| Weight (kg)            | 0.56   |
| Weight (lbs)           | 1.23   |