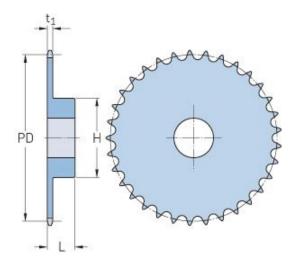

## PHS 05B-1BH80

| Pitch P (mm)           | 8      |
|------------------------|--------|
| Pitch P (in)           | 0.31   |
| No. of teeth           | 80     |
| Pitch diameter<br>(mm) | 203.77 |
| Pitch diameter (in)    | 8.02   |
| Min. bore (mm)         | 20     |
| Min. bore (in)         | 0.79   |
| Max. bore (mm)         | 55     |
| Max. bore (in)         | 2.17   |
| Hub H (mm)             | 80     |
| Hub H (in)             | 3.15   |
| Hub L (mm)             | 34     |
| Hub L (in)             | 1.34   |
| Weight (kg)            | 0.53   |
| Weight (lbs)           | 1.17   |