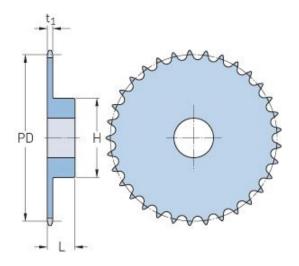

## PHS 05B-1BH76

| Pitch P (mm)           | 8      |
|------------------------|--------|
| Pitch P (in)           | 0.31   |
| No. of teeth           | 76     |
| Pitch diameter<br>(mm) | 193.59 |
| Pitch diameter (in)    | 7.62   |
| Min. bore (mm)         | 20     |
| Min. bore (in)         | 0.79   |
| Max. bore (mm)         | 55     |
| Max. bore (in)         | 2.17   |
| Hub H (mm)             | 80     |
| Hub H (in)             | 3.15   |
| Hub L (mm)             | 34     |
| Hub L (in)             | 1.34   |
| Weight (kg)            | 0.51   |
| Weight (lbs)           | 1.12   |