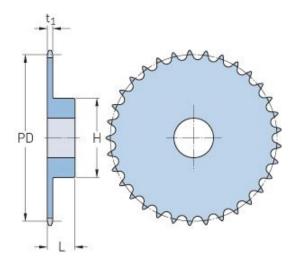

## PHS 05B-1BH64

| Pitch P (mm)           | 8      |
|------------------------|--------|
| Pitch P (in)           | 0.31   |
| No. of teeth           | 64     |
| Pitch diameter<br>(mm) | 163.04 |
| Pitch diameter (in)    | 6.42   |
| Min. bore (mm)         | 14     |
| Min. bore (in)         | 0.55   |
| Max. bore (mm)         | 55     |
| Max. bore (in)         | 2.17   |
| Hub H (mm)             | 80     |
| Hub H (in)             | 3.15   |
| Hub L (mm)             | 34     |
| Hub L (in)             | 1.34   |
| Weight (kg)            | 0.43   |
| Weight (lbs)           | 0.95   |