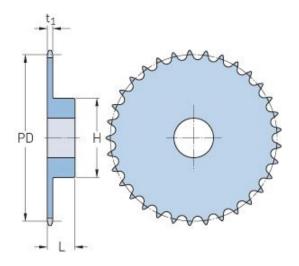

## PHS 05B-1BH60

| Pitch P (mm)           | 8      |
|------------------------|--------|
| Pitch P (in)           | 0.31   |
| No. of teeth           | 60     |
| Pitch diameter<br>(mm) | 152.85 |
| Pitch diameter (in)    | 6.02   |
| Min. bore (mm)         | 14     |
| Min. bore (in)         | 0.55   |
| Max. bore (mm)         | 55     |
| Max. bore (in)         | 2.17   |
| Hub H (mm)             | 80     |
| Hub H (in)             | 3.15   |
| Hub L (mm)             | 34     |
| Hub L (in)             | 1.34   |
| Weight (kg)            | 0.41   |
| Weight (lbs)           | 0.9    |