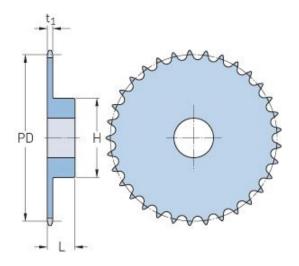

## PHS 05B-1BH44

| Pitch P (mm)           | 8      |
|------------------------|--------|
| Pitch P (in)           | 0.31   |
| No. of teeth           | 44     |
| Pitch diameter<br>(mm) | 112.14 |
| Pitch diameter (in)    | 4.41   |
| Min. bore (mm)         | 10     |
| Min. bore (in)         | 0.39   |
| Max. bore (mm)         | 23     |
| Max. bore (in)         | 0.91   |
| Hub H (mm)             | 60     |
| Hub H (in)             | 2.36   |
| Hub L (mm)             | 20     |
| Hub L (in)             | 0.79   |
| Weight (kg)            | 0.31   |
| Weight (lbs)           | 0.68   |