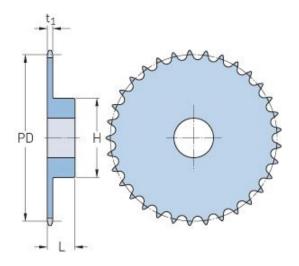

## PHS 05B-1BH39

| Pitch P (mm)           | 8     |
|------------------------|-------|
| Pitch P (in)           | 0.31  |
| No. of teeth           | 39    |
| Pitch diameter<br>(mm) | 99.42 |
| Pitch diameter (in)    | 3.91  |
| Min. bore (mm)         | 10    |
| Min. bore (in)         | 0.39  |
| Max. bore (mm)         | 23    |
| Max. bore (in)         | 0.91  |
| Hub H (mm)             | 40    |
| Hub H (in)             | 1.57  |
| Hub L (mm)             | 16    |
| Hub L (in)             | 0.63  |
| Weight (kg)            | 0.28  |
| Weight (lbs)           | 0.62  |