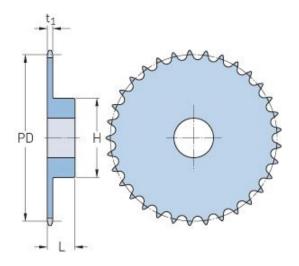

## PHS 05B-1BH37

| Pitch P (mm)           | 8     |
|------------------------|-------|
| Pitch P (in)           | 0.31  |
| No. of teeth           | 37    |
| Pitch diameter<br>(mm) | 94.33 |
| Pitch diameter (in)    | 3.71  |
| Min. bore (mm)         | 10    |
| Min. bore (in)         | 0.39  |
| Max. bore (mm)         | 23    |
| Max. bore (in)         | 0.91  |
| Hub H (mm)             | 40    |
| Hub H (in)             | 1.57  |
| Hub L (mm)             | 16    |
| Hub L (in)             | 0.63  |
| Weight (kg)            | 0.26  |
| Weight (lbs)           | 0.57  |