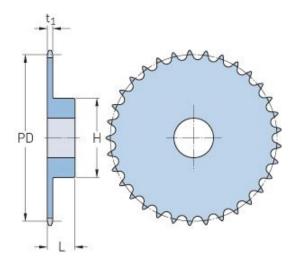

## PHS 05B-1BH33

| Pitch P (mm)           | 8     |
|------------------------|-------|
| Pitch P (in)           | 0.31  |
| No. of teeth           | 33    |
| Pitch diameter<br>(mm) | 84.16 |
| Pitch diameter (in)    | 3.31  |
| Min. bore (mm)         | 10    |
| Min. bore (in)         | 0.39  |
| Max. bore (mm)         | 23    |
| Max. bore (in)         | 0.91  |
| Hub H (mm)             | 40    |
| Hub H (in)             | 1.57  |
| Hub L (mm)             | 16    |
| Hub L (in)             | 0.63  |
| Weight (kg)            | 0.24  |
| Weight (lbs)           | 0.53  |