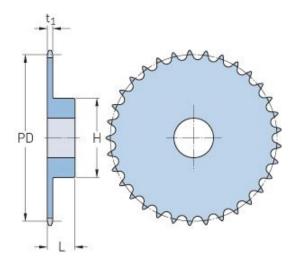

## PHS 05B-1BH32

| Pitch P (mm)           | 8     |
|------------------------|-------|
| Pitch P (in)           | 0.31  |
| No. of teeth           | 32    |
| Pitch diameter<br>(mm) | 81.61 |
| Pitch diameter (in)    | 3.21  |
| Min. bore (mm)         | 10    |
| Min. bore (in)         | 0.39  |
| Max. bore (mm)         | 23    |
| Max. bore (in)         | 0.91  |
| Hub H (mm)             | 40    |
| Hub H (in)             | 1.57  |
| Hub L (mm)             | 16    |
| Hub L (in)             | 0.63  |
| Weight (kg)            | 0.23  |
| Weight (lbs)           | 0.51  |