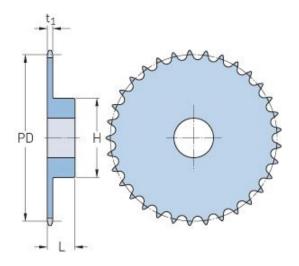

## PHS 05B-1BH31

| Pitch P (mm)           | 8     |
|------------------------|-------|
| Pitch P (in)           | 0.31  |
| No. of teeth           | 31    |
| Pitch diameter<br>(mm) | 79.08 |
| Pitch diameter (in)    | 3.11  |
| Min. bore (mm)         | 10    |
| Min. bore (in)         | 0.39  |
| Max. bore (mm)         | 23    |
| Max. bore (in)         | 0.91  |
| Hub H (mm)             | 40    |
| Hub H (in)             | 1.57  |
| Hub L (mm)             | 16    |
| Hub L (in)             | 0.63  |
| Weight (kg)            | 0.23  |
| Weight (lbs)           | 0.51  |