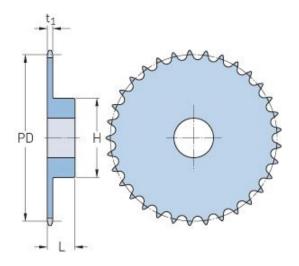

## PHS 05B-1BH30

| Pitch P (mm)           | 8     |
|------------------------|-------|
| Pitch P (in)           | 0.31  |
| No. of teeth           | 30    |
| Pitch diameter<br>(mm) | 76.53 |
| Pitch diameter (in)    | 3.01  |
| Min. bore (mm)         | 10    |
| Min. bore (in)         | 0.39  |
| Max. bore (mm)         | 23    |
| Max. bore (in)         | 0.91  |
| Hub H (mm)             | 40    |
| Hub H (in)             | 1.57  |
| Hub L (mm)             | 16    |
| Hub L (in)             | 0.63  |
| Weight (kg)            | 0.22  |
| Weight (lbs)           | 0.49  |