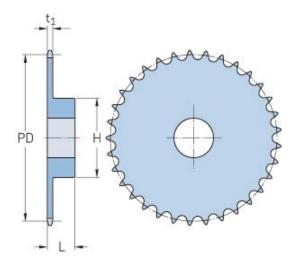

## PHS 05B-1BH29

| Pitch P (mm)           | 8     |
|------------------------|-------|
| Pitch P (in)           | 0.31  |
| No. of teeth           | 29    |
| Pitch diameter<br>(mm) | 73.99 |
| Pitch diameter (in)    | 2.91  |
| Min. bore (mm)         | 10    |
| Min. bore (in)         | 0.39  |
| Max. bore (mm)         | 23    |
| Max. bore (in)         | 0.91  |
| Hub H (mm)             | 40    |
| Hub H (in)             | 1.57  |
| Hub L (mm)             | 16    |
| Hub L (in)             | 0.63  |
| Weight (kg)            | 0.21  |
| Weight (lbs)           | 0.46  |