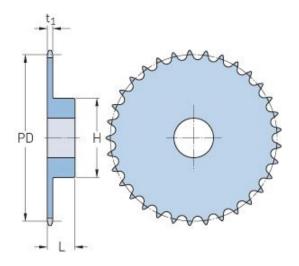

## PHS 05B-1BH28

| Pitch P (mm)           | 8     |
|------------------------|-------|
| Pitch P (in)           | 0.31  |
| No. of teeth           | 28    |
| Pitch diameter<br>(mm) | 71.45 |
| Pitch diameter (in)    | 2.81  |
| Min. bore (mm)         | 10    |
| Min. bore (in)         | 0.39  |
| Max. bore (mm)         | 23    |
| Max. bore (in)         | 0.91  |
| Hub H (mm)             | 40    |
| Hub H (in)             | 1.57  |
| Hub L (mm)             | 16    |
| Hub L (in)             | 0.63  |
| Weight (kg)            | 0.2   |
| Weight (lbs)           | 0.44  |