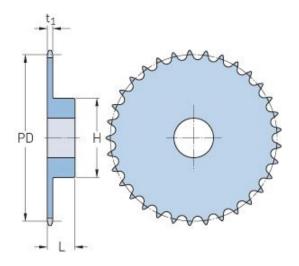

## PHS 05B-1BH25

| Pitch P (mm)           | 8     |
|------------------------|-------|
| Pitch P (in)           | 0.31  |
| No. of teeth           | 25    |
| Pitch diameter<br>(mm) | 63.83 |
| Pitch diameter (in)    | 2.51  |
| Min. bore (mm)         | 8     |
| Min. bore (in)         | 0.31  |
| Max. bore (mm)         | 19    |
| Max. bore (in)         | 0.75  |
| Hub H (mm)             | 35    |
| Hub H (in)             | 1.38  |
| Hub L (mm)             | 14    |
| Hub L (in)             | 0.55  |
| Weight (kg)            | 0.15  |
| Weight (lbs)           | 0.33  |