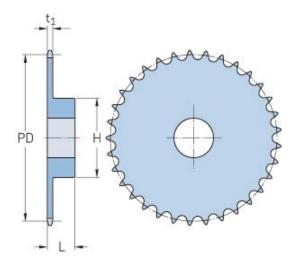

## PHS 05B-1BH22

| Pitch P (mm)           | 8     |
|------------------------|-------|
| Pitch P (in)           | 0.31  |
| No. of teeth           | 22    |
| Pitch diameter<br>(mm) | 56.21 |
| Pitch diameter (in)    | 2.21  |
| Min. bore (mm)         | 8     |
| Min. bore (in)         | 0.31  |
| Max. bore (mm)         | 19    |
| Max. bore (in)         | 0.75  |
| Hub H (mm)             | 35    |
| Hub H (in)             | 1.38  |
| Hub L (mm)             | 14    |
| Hub L (in)             | 0.55  |
| Weight (kg)            | 0.13  |
| Weight (lbs)           | 0.29  |