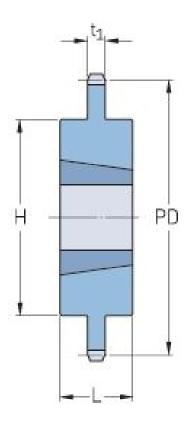

## PHS 32B-1TBH64

| Pitch P (mm)           | 50.8   |
|------------------------|--------|
| Pitch P (in)           | 2      |
| No. of teeth           | 64     |
| Pitch diameter<br>(mm) | 1035.3 |
| Pitch diameter (in)    | 40.76  |
| Min. bore (mm)         | 55     |
| Min. bore (in)         | 2.17   |
| Max. bore (mm)         | 114.3  |
| Max. bore (in)         | 4.5    |
| Hub H (mm)             | 247.7  |
| Hub H (in)             | 9.75   |
| Hub L (mm)             | 114.3  |
| Hub L (in)             | 4.5    |
| Weight (kg)            | 189.03 |
| Weight (lbs)           | 416.74 |
| Bushing no.            | 9.99   |