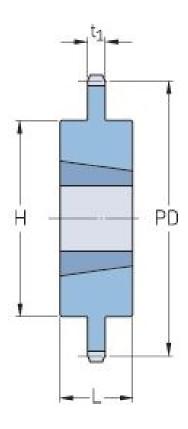

## PHS 32B-1TBH60

| Pitch P (mm)           | 50.8   |
|------------------------|--------|
| Pitch P (in)           | 2      |
| No. of teeth           | 60     |
| Pitch diameter<br>(mm) | 970.63 |
| Pitch diameter (in)    | 38.21  |
| Min. bore (mm)         | 55     |
| Min. bore (in)         | 2.17   |
| Max. bore (mm)         | 114.3  |
| Max. bore (in)         | 4.5    |
| Hub H (mm)             | 247.7  |
| Hub H (in)             | 9.75   |
| Hub L (mm)             | 114.3  |
| Hub L (in)             | 4.5    |
| Weight (kg)            | 158.84 |
| Weight (lbs)           | 350.18 |
| Bushing no.            | 9.99   |